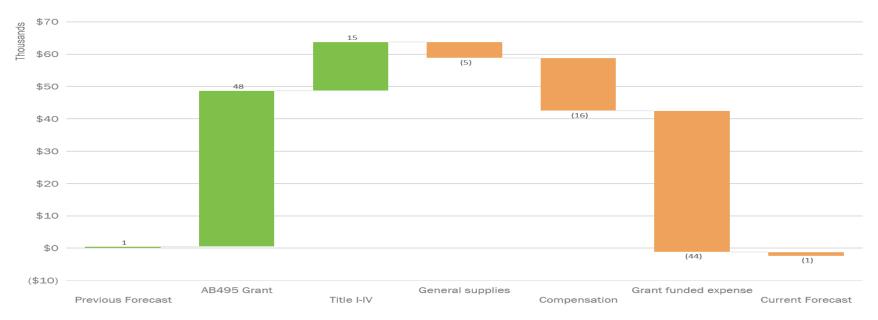

## Title grant amendments, offset by related expenses

| CATEGORY             | BOTTOM<br>LINE IMPACT | NOTES                                                                                                     |
|----------------------|-----------------------|-----------------------------------------------------------------------------------------------------------|
| Previous Forecast    | 502                   |                                                                                                           |
| AB495 Grant          | 48,220                | New grant for summer program                                                                              |
| Title I-IV           | 15,093                | Title I-IV amendments                                                                                     |
| General supplies     | (5,000)               | Increase per actuals - student/teacher supplies                                                           |
| Compensation         | (16,332)              | Extra pay for summer program & stipends - grant funded                                                    |
| Grant funded expense | (43,690)              | Student transportation for summer program, PD, software, services funded by new grant or Title amendments |
| Current Forecast     | (1,207)               |                                                                                                           |

Titles I-IV amendments submitted Apr23, new AB495 grant