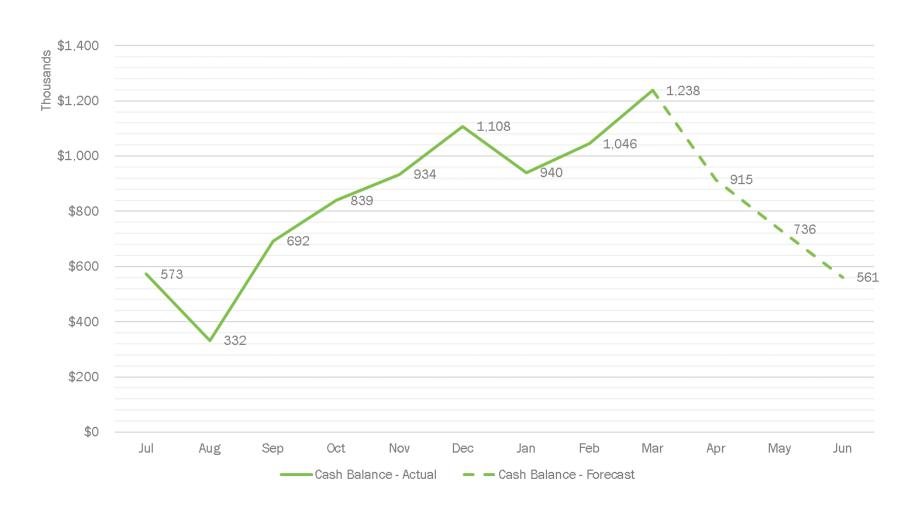

## 2022-2023 Cash Forecast

## Current balance \$1.2M, projecting 64 days cash on hand at 6/30/23