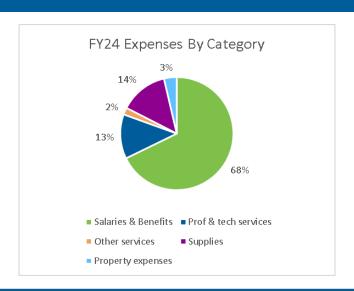

# 2023-24 Final Budget

|                                          |                                              | 2023-2024        | 2023-2024    | Change |
|------------------------------------------|----------------------------------------------|------------------|--------------|--------|
|                                          |                                              |                  | ĺ            |        |
|                                          |                                              |                  |              |        |
|                                          |                                              | Tentative Budget | Final Budget |        |
|                                          | Local Revenues                               | 1,350,000        | 1,350,000    | -      |
| Revenue                                  | State Revenues                               | 1,544,258        | 1,544,258    | -      |
| Revenue                                  | Federal Revenues                             | 358,217          | 373,610      | 15,393 |
|                                          | Total Revenue                                | 3,252,475        | 3,267,868    | 15,393 |
|                                          | Salaries & Benefits                          | 2,182,697        | 2,183,608    | 911    |
| Expenses                                 | Professional & Technical Services            | 405,083          | 409,914      | 4,831  |
|                                          | Property Services, Other Services & Supplies | 618,640          | 627,625      | 8,985  |
|                                          | Total Expenses                               | 3,206,420        | 3,221,147    | 14,727 |
|                                          | Operating Income                             | 46,055           | 46,721       | 666    |
|                                          | Beginning Balance (Unaudited)                | 794,988          | 793,279      |        |
| Fund Balance                             | Operating Income                             | 46,055           | 46,721       |        |
| Ending Fund Balance (incl. Depreciation) |                                              | 841,043          | 840,000      |        |
| Ending Fund Balance as % of Expenses     |                                              | 26.23%           | 26.08%       |        |
| Average Dail                             | y Enrollment (ADE)                           | 180.00           | 180.00       | -      |