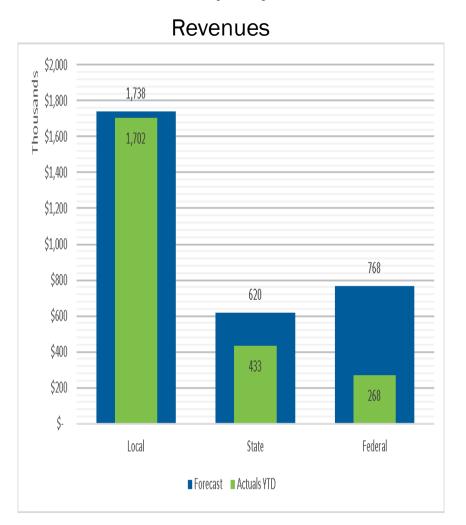

## Mar23 Forecast vs. Actuals – Revenues & Expenses

# 77% of forecasted revenues have been received and 60% of expenses incurred as of 3/31/23