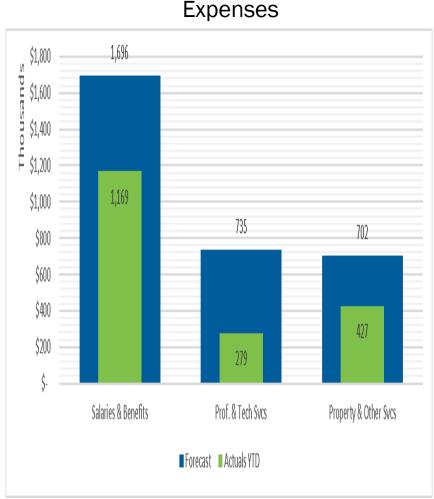

## Mar23 Forecast vs. Actuals – Revenues & Expenses

# 77% of forecasted revenues have been received and 60% of expenses incurred as of 3/31/23