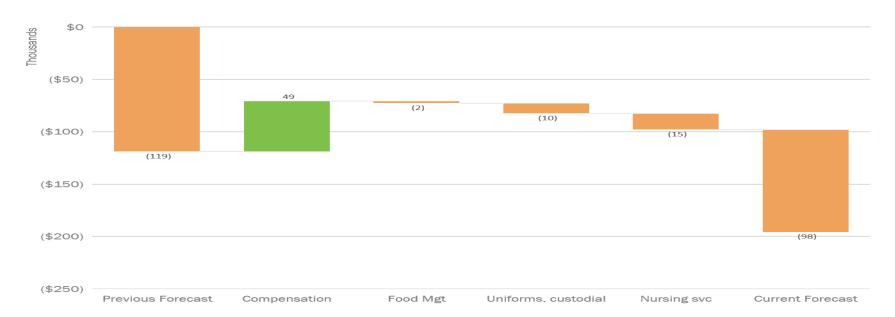

## **Staffing adjustments, offset by increased nursing services, supplies**

| CATEGORY              | BOTTOM<br>LINE IMPACT | NOTES                                                                                                                  |
|-----------------------|-----------------------|------------------------------------------------------------------------------------------------------------------------|
| Previous Forecast     | (119,132)             |                                                                                                                        |
| Compensation          | 48,503                | 2 teachers left, not replaced; offset by increased H&W costs,<br>and addition of LT sub and SpEd Aide to hire in Feb23 |
| Other services        | (2,304)               | Increase food management fees per actuals                                                                              |
| Supplies              | (9,626)               | Increase custodial supplies and uniforms per actuals                                                                   |
| Professional services | (15,368)              | Contracted nurse costs increased                                                                                       |
| Current Forecast      | (97,927)              |                                                                                                                        |