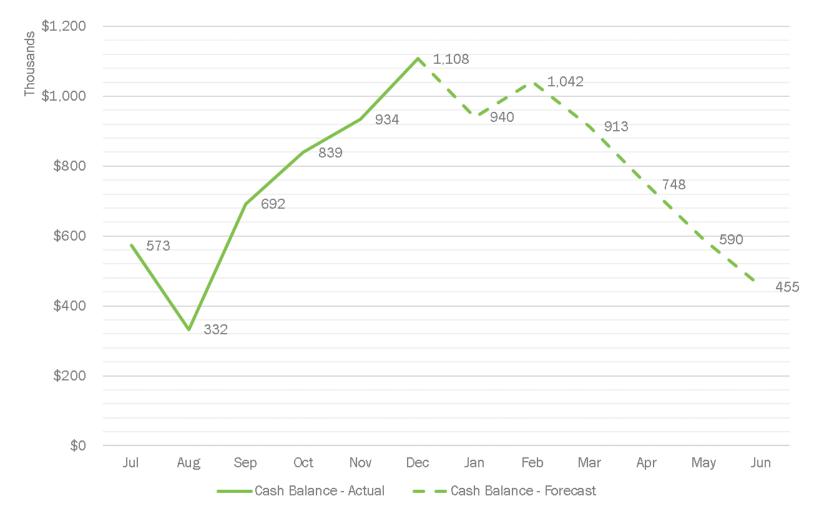

e              | 689,805    | 1,107,748  | 417,943    |
| Assets                  | Current Assets            | 150,569    | 23,359     | (127,210)  |
|                         | Other Assets              | 10,000     | 10,000     | -          |
|                         | Total Assets              | 850,374    | 1,141,108  | 290,733    |
| Liphilition 9           | Current Liabilities       | 55,889     | 39,425     | (16,463)   |
| Liabilities &<br>Equity | Beginning Net Assets      | -          | 794,486    | 794,486    |
| Equity                  | Net Income (Loss) to Date | 794,486    | 307,196    | (487,290)  |
|                         | Total Liabilities &       | 850,374    | 1,141,108  | 290,733    |

## 8

### Current balance \$1.1M, projecting 53 days cash on hand at 6/30/23



## **Grants Summary**

| ( | 9 | 9 |  |
|---|---|---|--|
| Y |   |   |  |

| Funding       | Original<br>Award | Amendments | Amended<br>Award | Total Spent<br>To Date | % Grant<br>Remaining | Pending<br>Reimbursements | Notes                         |
|---------------|-------------------|------------|------------------|------------------------|----------------------|---------------------------|-------------------------------|
| Title I       | 75,782            | (43,378)   | 32,404           | 21,634                 | 33%                  | -                         | Pending approval by SPCSA/NDE |
| Title II      | 19,143            | (9,143)    | 10,000           | -                      | 100%                 | -                         | Pending approval by SPCSA/NDE |
| Title III