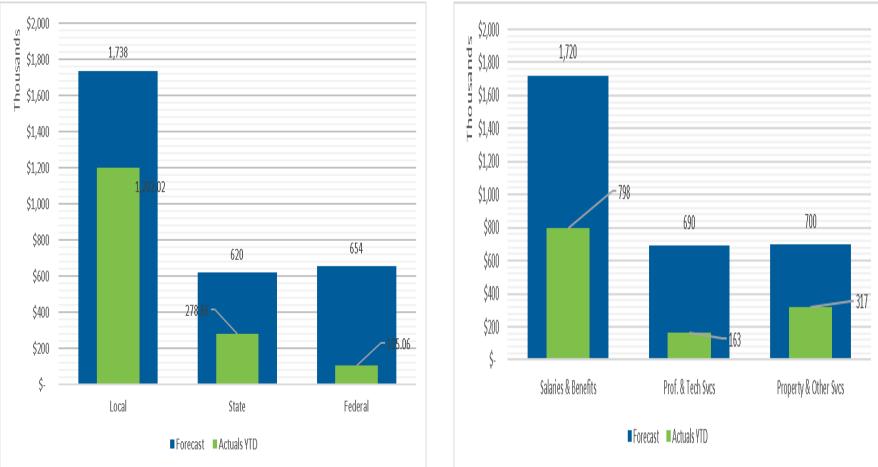

# Forecasting -\$98k Net Loss, decrease of -95 ADE from approved budget, recommend approving this forecast as amended budget

|                |                                      | 2022-23   | 2022-23             | Variance    |
|----------------|--------------------------------------|-----------|---------------------|-------------|
|                |                                      | Budget    | Current<br>Forecast |             |
|                | Revenue from Local Sources           | 2,529,975 | 1,738,189           | (791,786)   |
|                | Intermediate Revenue Sources         | -         | -                   | -           |
|                | State Revenue                        | 1,312,736 | 619,903             | (692,833)   |
| Revenue        | Federal Revenue                      | 807,261   | 653,862             | (153,399)   |
|                | Other Financing Sources              | -         | -                   | -           |
|                | Other Items                          | -         | -                   | -           |
|                | Total Revenue                        | 4,649,972 | 3,011,954           | (1,638,018) |
|                | Personnel Services-Salaries          | 1,311,038 | 1,192,639           | 118,399     |
|                | Personnel Services-Employee Benefits | 400,542   | 527,851             | (127,309)   |
|                | Professional and Tech Services       | 752,463   | 689,700             | 62,764      |
|                | Property Services                    | 185,959   | 116,435             | 69,524      |
| Expenses       | Other Services                       | 52,546    | 55,206              | (2,660)     |
| Expenses       | Supplies                             | 794,560   | 527,499             | 267,061     |
|                | Depreciation Expense                 | -         | -                   | -           |
|                | Debt Service and Miscellaneous       | 550       | 550                 | -           |
|                | Other Items - Expense                | -         | -                   | -           |
|                | Total Expenses                       | 3,497,659 | 3,109,881           | 387,779     |
|                | Operating Income                     | 1,152,313 | (97,927)            | (1,250,240) |
|                | Beginning Balance                    | 760,873   | 792,485             | 31,612      |
|                | Operating Income                     | 1,152,313 | (97,927)            | (1,250,240) |
| Inding Fund Ba | lance (incl. Depreciation)           | 1,913,186 | 694,559             | (1,218,628) |
| Ending Fund Ba | lance as % of Expenses               | 54.7%     | 22.3%               | -32.4%      |
|                |                                      |           |                     |             |

# 53% of forecasted revenues have been received and 41% of expenses incurred as of 12/31/22

Revenues